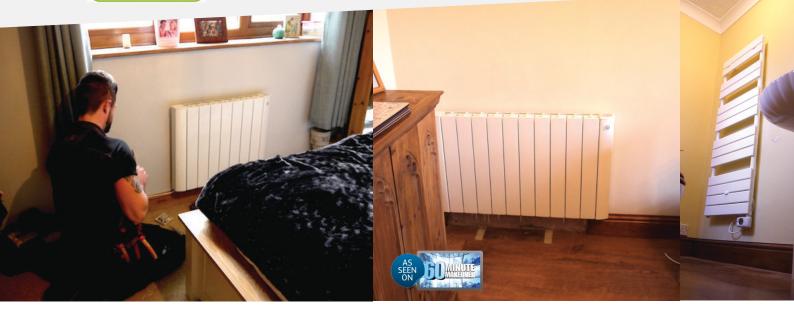

## Another customer has seen the light!

Another Eco Design Lot 20 heating installation in a typical 19080s large bedroom build previously heated by an assortment of storage heaters, panel heaters and a couple of supplemental fan heaters for when it got cold in the evenings".

The old heaters were stripped out and disposed of and 12 of Intelli heat's Cali Eco Sense radiators fitted, this full installation was all completed in one day.

The total heating load removed was in excess of 26kW of inefficient heating. The Cali Eco Sense design for the building has a total heating load of 14kW.

With the easily adjusted programmer, their accurate thermostats, presence detection and open window detection this installation has huge efficiency gains from the start.

After a couple of days of use during a cold snap in February the customers are already reporting a massive improvement in the comfort of their house.